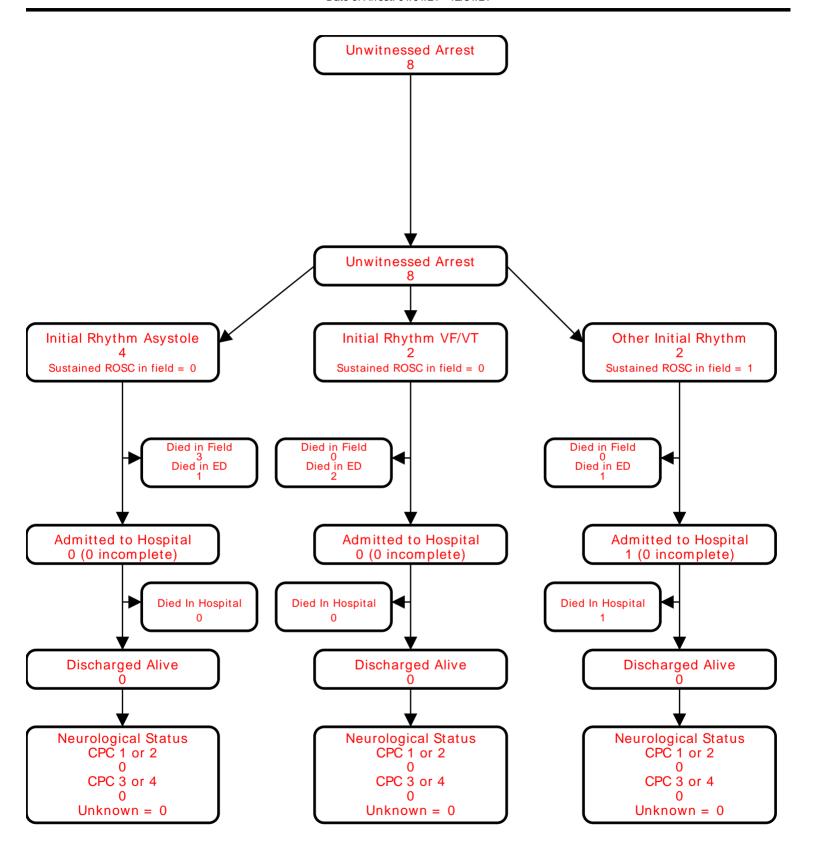

# **Utstein Survival Report**

### Mid-Columbia Fire and Rescue

Date of Arrest: 01/01/21 - 12/31/21

April 26, 2022 2 of 3