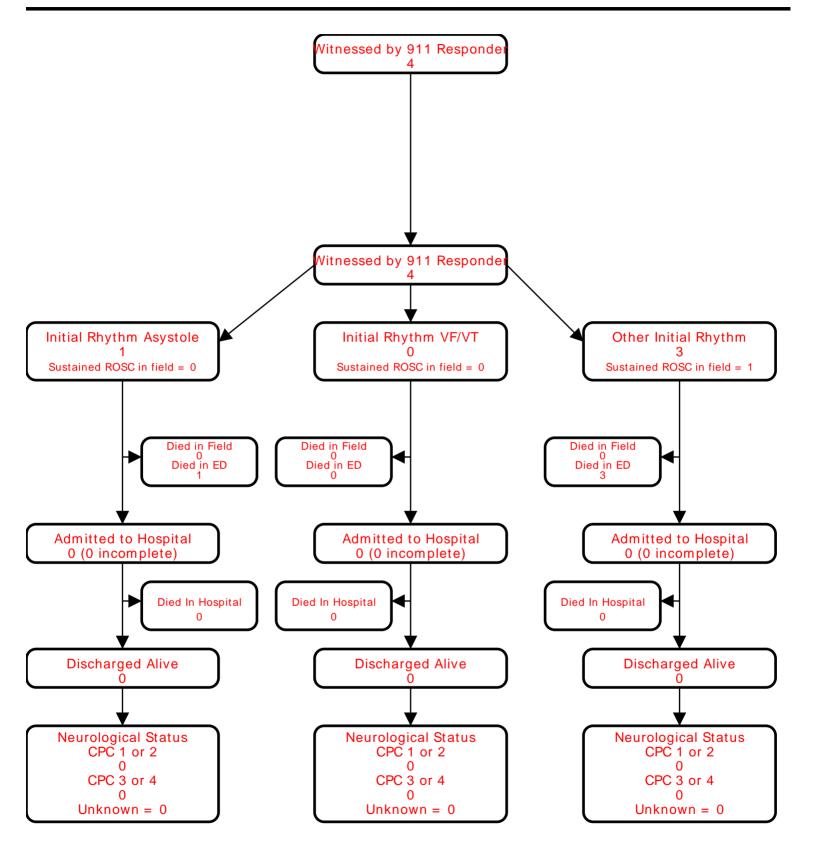

# **Utstein Survival Report**

### Mid-Columbia Fire and Rescue

Date of Arrest: 01/01/21 - 12/31/21

April 26, 2022 3 of 3