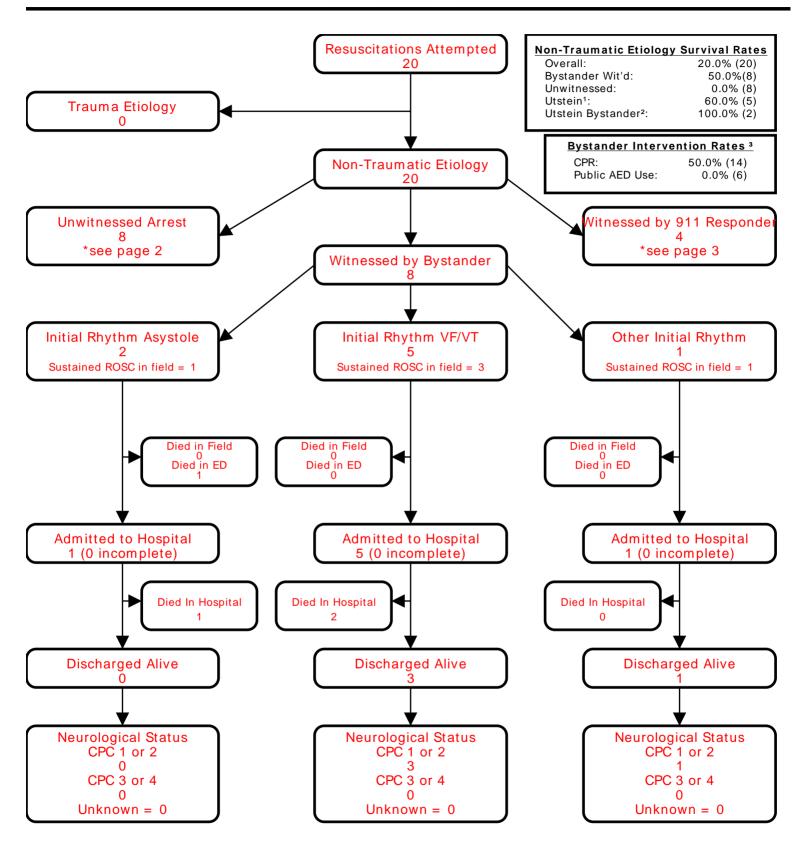

# **Utstein Survival Report**

### Mid-Columbia Fire and Rescue

Date of Arrest: 01/01/21 - 12/31/21

<sup>&</sup>lt;sup>1</sup>Utstein: Witnessed by bystander and found in shockable rhythm.

April 26, 2022

<sup>&</sup>lt;sup>2</sup>Utstein Bystander: Witnessed by bystander, found in shockable rhythm, and received some bystander intervention (CPR and/or AED application).

<sup>&</sup>lt;sup>3</sup>Bystander CPR rate excludes 911 Responder Witnessed, Nursing Home, and Healthcare Facility arrests. Public AED Use rate excludes 911 Responder Witnessed, Home/Residence, Nursing Home, and Healthcare Facility arrests.

<sup>\*</sup>Only data from the previous calendar year is fully audited. Data from the current calendar year is dynamic.