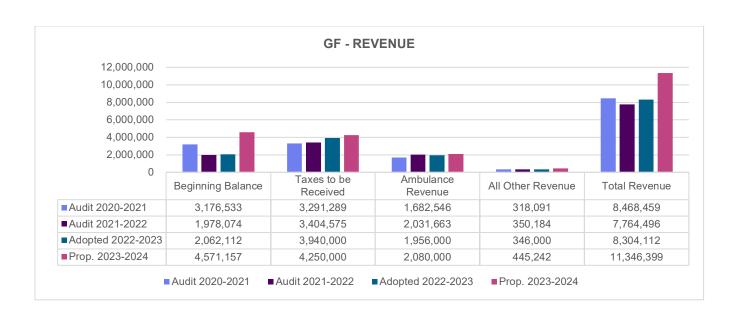

| 0                   | Prior Period Adjustment                                                                                                                                     | 0                  | 0                   |                    |
| 1,177,872           | 1,065,173           | Unappropriated Ending Fund Balance (Apprenticeship/CRR Mitigation Grant program funds incorporated within this EFB are restricted for these programs only). | 1,250,030          | 2,058,322           |                    |
| 7,058,015           | 7,145,552           | Total Requirements                                                                                                                                          | 8,304,112          | 11,346,399          | _                  |











| 2020-2021<br>Actual | 2021-2022<br>Actual | Description