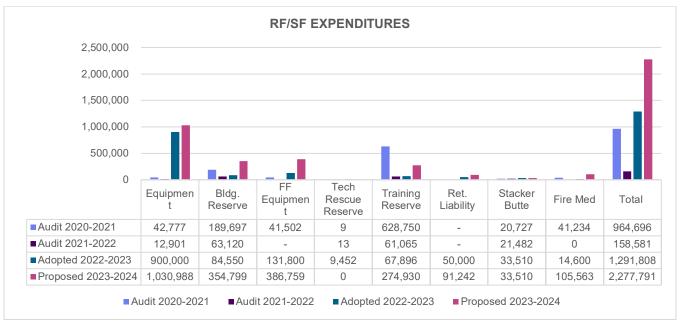

| 0                   | Prior Period Adjustment                                                                                                                                     | 0                  | 0                   |                    |
| 1,177,872           | 1,065,173           | Unappropriated Ending Fund Balance (Apprenticeship/CRR Mitigation Grant program funds incorporated within this EFB are restricted for these programs only). | 1,250,030          | 2,058,322           |                    |
| 7,058,015           | 7,145,552           | Total Requirements                                                                                                                                          | 8,304,112          | 11,346,399          | _                  |











| 2020-2021<br>Actual | 2021-2022<br>Actual | Description