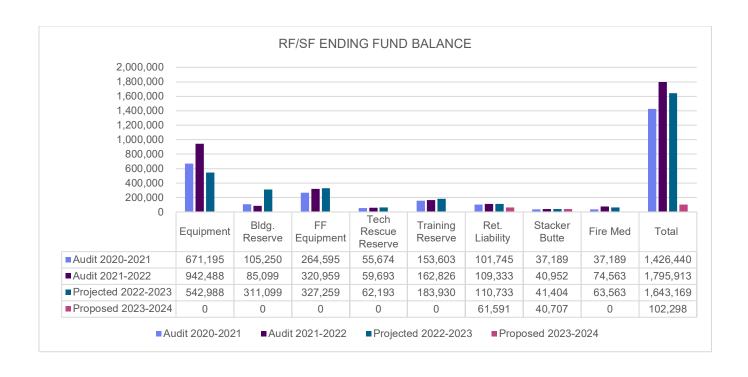

| 0                   | Prior Period Adjustment                                                                                                                                     | 0                  | 0                   |                    |
| 1,177,872           | 1,065,173           | Unappropriated Ending Fund Balance (Apprenticeship/CRR Mitigation Grant program funds incorporated within this EFB are restricted for these programs only). | 1,250,030          | 2,058,322           |                    |
| 7,058,015           | 7,145,552           | Total Requirements                                                                                                                                          | 8,304,112          | 11,346,399          | _                  |











| 2020-2021<br>Actual | 2021-2022<br>Actual | Description