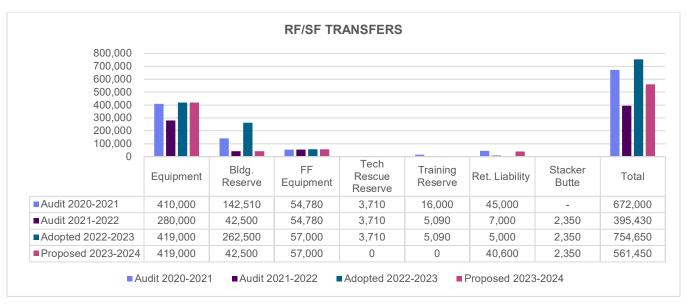

| 0                   | Prior Period Adjustment                                                                                                                                     | 0                  | 0                   |                    |
| 1,177,872           | 1,065,173           | Unappropriated Ending Fund Balance (Apprenticeship/CRR Mitigation Grant program funds incorporated within this EFB are restricted for these programs only). | 1,250,030          | 2,058,322           |                    |
| 7,058,015           | 7,145,552           | Total Requirements                                                                                                                                          | 8,304,112          | 11,346,399          | _                  |











| 2020-2021<br>Actual | 2021-2022<br>Actual | Description