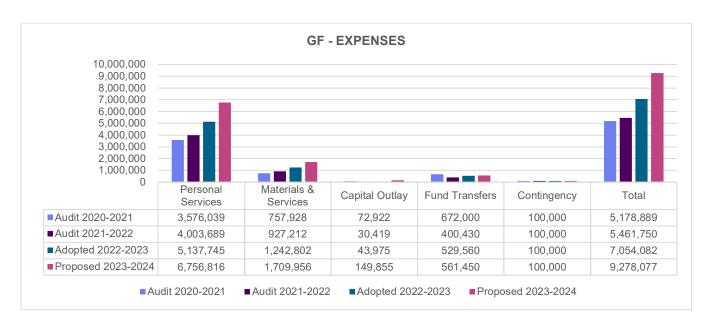

| 0                   | Prior Period Adjustment                                                                                                                                     | 0                  | 0                   |                    |
| 1,177,872           | 1,065,173           | Unappropriated Ending Fund Balance (Apprenticeship/CRR Mitigation Grant program funds incorporated within this EFB are restricted for these programs only). | 1,250,030          | 2,058,322           |                    |
| 7,058,015           | 7,145,552           | Total Requirements                                                                                                                                          | 8,304,112          | 11,346,399          | _                  |











| 2020-2021<br>Actual | 2021-2022<br>Actual | Description