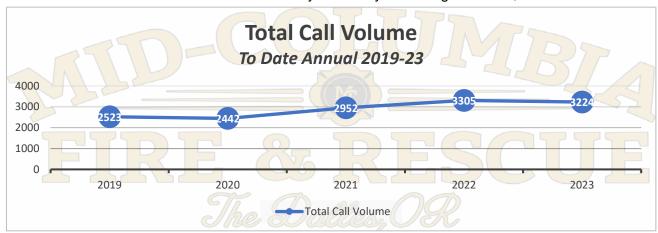

up from 53.2% Station 1 overall- 59.9% down from 62.7%. Station 2 overall- 83% status quo from 83%

Districtwide 65% down from 67.1% compliance

90 Percentile Turnout Time Compliance: 2:06 up from 1:53

50 Percentile Turnout Time: 51 seconds



# Fire and Other Calls for Service October 2023

Percentage of Fire/Other Calls Meeting 80 Second Response Compliance:

<u>A Shift- 55.6% down from 85.7%, B Shift- 70% down from 72.2%.</u> <u>C Shift- 72.7% down from 82.4%</u>

Station 1 overall- 56% Status Quo from 56% Station 2 overall- 82.4% down from 87.5%

Districtwide 62.7% down from 73.2%

90 Percentile Response Time Compliance: 2:58 up from 1:51

50 Percentile Turnout Time: 69 seconds



# **District Response Metrics**

Below are the current statistics year-over-year through October, 2023







# **Unit Based Statistics for October 2023**





# **Board Report**

Josh Beckner, Division Chief

October 2023

Over the course of October, we worked on numerous projects and programs. Crew 24 wrapped up the season on October 20th. Throughout the summer they diligently worked on numerous properties within the fire district performing fuels mitigation work. Altogether, they completed roughly 20 projects, some of them were rather extensive. Over the course of the summer, Crew 24 responded to 16 fires either with MCFR or through mutual aid with the Oregon Department of Forestry. There were a few instances where we were able to split the crew and provide overnight coverage allowing our duty crews to return to the station and remain in service. bolstering our staffing when we would norm