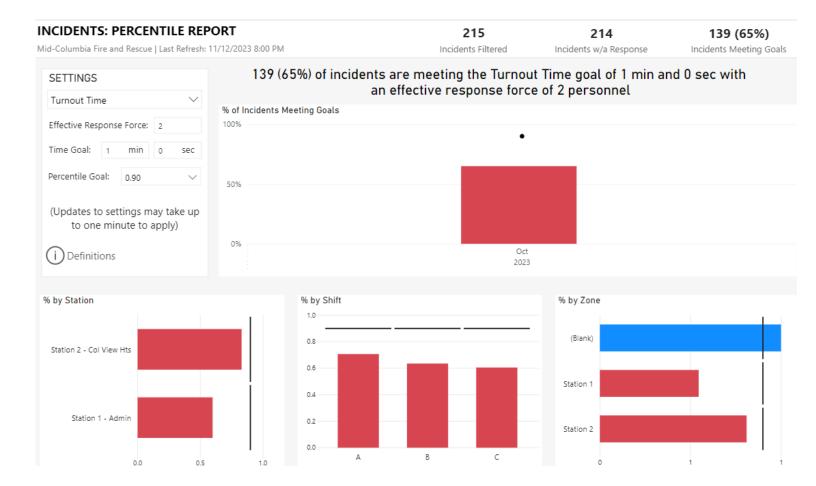

Hire MOU
- o Two training sessions with James Rowan (our organizational leadership coach)
- Review evaluations for probationary employees

- o Dispatch meetings to complete the CAD RFP project with the County and City.
- Monitoring operational budget and the three grant funded lines we have currently operating.
- o Instruct Rope Rescue Technician Course
- Response Metrics

# EMS Calls for Service October 2023

Percentage of EMS Calls Meeting 60 Second Response Compliance:

A Shift- 70.7% down from 73.7%, B Shift 63.5% down from 74.4%. C Shift- 60.5% up from 53.2% Station 1 overall- 59.9% down from 62.7%. Station 2 overall- 83% status quo from 83%

Districtwide 65% down from 67.1% compliance

90 Percentile Turnout Time Compliance: 2:06 up from 1:53

50 Percentile Turnout Time: 51 seconds



# Fire and Other Calls for Service October 2023

Percentage of Fire/Other Calls Meeting 80 Second Response Compliance:

<u>A Shift- 55.6% down from 85.7%, B Shift- 70% down from 72.2%.</u> <u>C Shift- 72.7% down from 82.4%</u>

Station 1 overall- 56% Status Quo from 56% Station 2 overall- 82.4% down from 87.5%

Districtwide 62.7% down from 73.2%

90 Percentile Response Time Compliance: 2:58 up from 1:51

50 Percentile Turnout Time: 69 seconds



# **District Response Metrics**

Below are the current statistics year-over-year through October, 2023







# **Unit Based Statistics for October 2023**





# **Board Report**

Josh Beckner, Division Chief

October 2023

Over the course of October, we worked on numerous projects and programs. Crew 24 wrapped up the season on October 20th. Thro