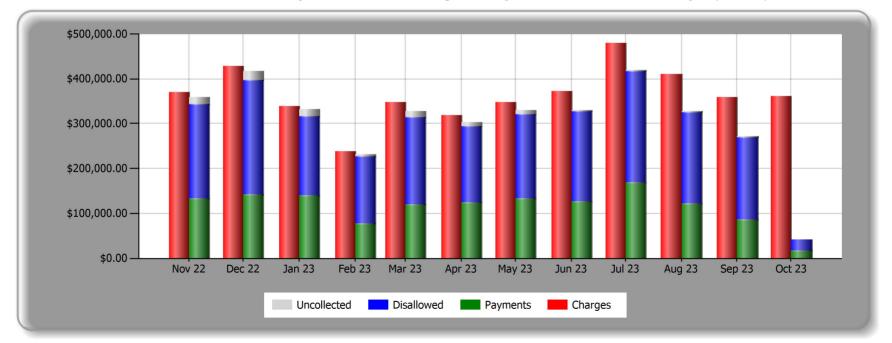

# 7. FINANCIAL REPORTS

- a. Balance Sheet/Combined Cash Accounts There were no comments.
- b. Ambulance Service Financial Report There were no comments.