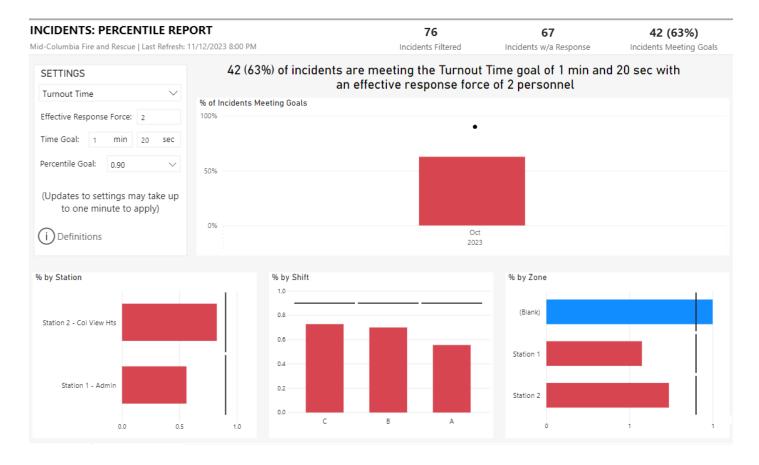

Second Response Compliance:

A Shift- 70.7% down from 73.7%, B Shift 63.5% down from 74.4%. C Shift- 60.5% up from 53.2% Station 1 overall- 59.9% down from 62.7%. Station 2 overall- 83% status quo from 83%

Districtwide 65% down from 67.1% compliance

90 Percentile Turnout Time Compliance: 2:06 up from 1:53

50 Percentile Turnout Time: 51 seconds



# Fire and Other Calls for Service October 2023

Percentage of Fire/Other Calls Meeting 80 Second Response Compliance:

<u>A Shift- 55.6% down from 85.7%, B Shift- 70% down from 72.2%.</u> <u>C Shift- 72.7% down from 82.4%</u>

Station 1 overall- 56% Status Quo from 56% Station 2 overall- 82.4% down from 87.5%

Districtwide 62.7% down from 73.2%

90 Percentile Response Time Compliance: 2:58 up from 1:51

50 Percentile Turnout Time: 69 seconds



# **District Response Metrics**

Below are the current statistics year-over-year through October, 2023







# **Unit Based Statistics for October 2023**





# **Board Report**

Josh Beckner, Division Chief

October 2023

Over the course of October, we worked on numerous projects and programs. Crew 24 wrapped up the season on October 20th. Throughout the summer they diligently worked on numerous properties within the fire district performing fuels mitigation work. Altogether, they completed roughly 20 projects, some of them were rather extensive. Over the course of the summer, Crew 24 responded to 16 fires either with MCFR or through mutual aid with the Oregon Department of Forestry. There were a few instances where we were able to split the crew and provide overnight coverage allowing