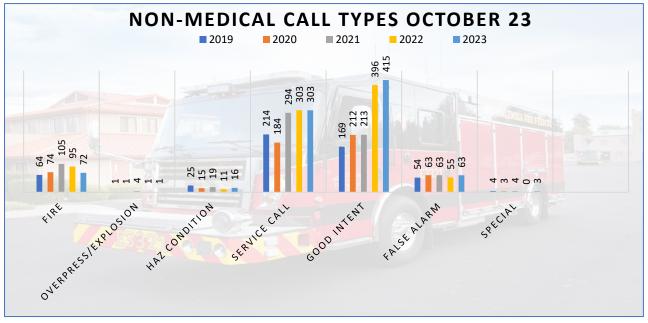

p from 53.2% Station 1 overall- 59.9% down from 62.7%. Station 2 overall- 83% status quo from 83%

Districtwide 65% down from 67.1% compliance

90 Percentile Turnout Time Compliance: 2:06 up from 1:53

50 Percentile Turnout Time: 51 seconds



# Fire and Other Calls for Service October 2023

Percentage of Fire/Other Calls Meeting 80 Second Response Compliance:

<u>A Shift- 55.6% down from 85.7%, B Shift- 70% down from 72.2%.</u> <u>C Shift- 72.7% down from 82.4%</u>

Station 1 overall- 56% Status Quo from 56% Station 2 overall- 82.4% down from 87.5%

Districtwide 62.7% down from 73.2%

90 Percentile Response Time Compliance: 2:58 up from 1:51

50 Percentile Turnout Time: 69 seconds



# **District Response Metrics**

Below are the current statistics year-over-year through October, 2023







# **Unit Based Statistics for October 2023**





# **Board Report**

Josh Beckner, Division Chief

October 2023

Over the course of October, we worked on numerous projects and programs. Crew 24 wrapped up the season on October 20th. Throughout the summer they diligently worked on numerous properties within the fire district performing fuels mitigation work. Altogether, they completed roughly 20 projects, some of them were rather extensive. Over the course of the summer, Crew 24 responded to 16 fires either with MCFR or through mutual aid with the Oregon Department of Forestry. There were a few instances where we were able to split the crew and provide overnight coverage allowing our duty crews to return to the station and remain in service. bolstering our staffing when we would normal