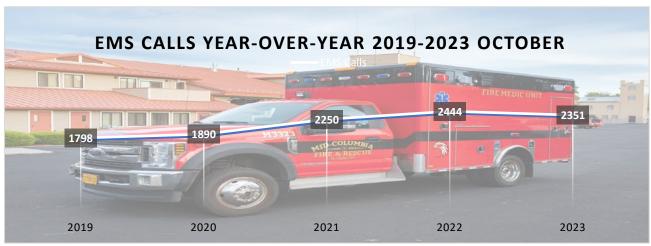

from 53.2% Station 1 overall- 59.9% down from 62.7%. Station 2 overall- 83% status quo from 83%

Districtwide 65% down from 67.1% compliance

90 Percentile Turnout Time Compliance: 2:06 up from 1:53

50 Percentile Turnout Time: 51 seconds



# Fire and Other Calls for Service October 2023

Percentage of Fire/Other Calls Meeting 80 Second Response Compliance:

<u>A Shift- 55.6% down from 85.7%, B Shift- 70% down from 72.2%.</u> <u>C Shift- 72.7% down from 82.4%</u>

Station 1 overall- 56% Status Quo from 56% Station 2 overall- 82.4% down from 87.5%

Districtwide 62.7% down from 73.2%

90 Percentile Response Time Compliance: 2:58 up from 1:51

50 Percentile Turnout Time: 69 seconds



# **District Response Metrics**

Below are the current statistics year-over-year through October, 2023







# **Unit Based Statistics for October 2023**





# **Board Report**

Josh Beckner, Division Chief

October 2023

Over the course of October, we worked on numerous projects and programs. Crew 24 wrapped up the season on October 20th. Throughout the summer they diligently worked on numerous properties within the fire district performing fuels mitigation work. Altogether, they completed roughly 20 projects, some of them were rather extensive. Over the course of the summer, Crew 24 responded to 16 fires either with MCFR or through mutual aid with the Oregon Department of Forestry. There were a few instances where we were able to split the crew and provide overnight coverage allowing our duty crews to return to the station and remain in service. bolstering our staffing when we would normally