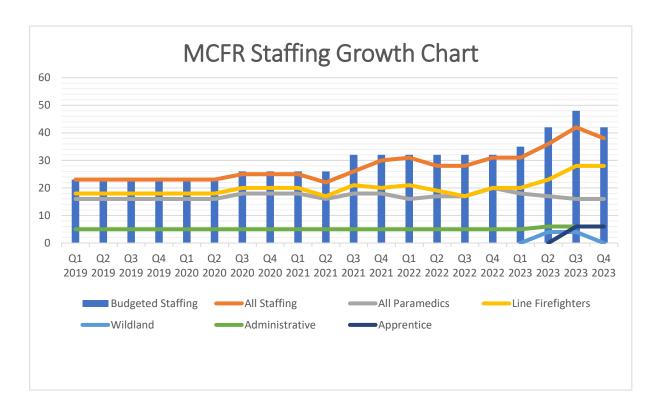

ocess any qualified applications. The previous recruitment process gained qualified applicants, but no applicants successfully completed the testing process.

# Single-Role EMS- 4 of 6 currently filled.

- All EMT positions are filled.
- Two of our Paramedic single-role positions are open, and we are actively recruiting.

# Single-Role Wildland-

 Our seasonal program for 2023 ended October 20<sup>th</sup>. They have done outstanding work both in emergency response and mitigation.

# Apprentices- All Apprentice Positions are Filled 6 of 6.

 All Apprentice positions are filled and are working as qualified firefighters, operating at a high level, and are on shift. Each station has 1 apprentice per shift.

# Administration- 6 of 6 positions filled.

All Administrative positions are filled.



Q4 2023 accounts for the seasonal nature of wildland staffing.

# Urban Search And Rescue (USAR)

We conducted a NFPA Rope Rescue Technician 1 and 2 course this month and qualified 12 new Rope Rescue Technicians who now need to complete their task-books to become certified. This is a great step for those who participated. It was a long, but very productive week.

# Paramedic Training Opportunities

Project is still status quo. We are waiting for a response from the union on some provisions of the agreement.

# Other ongoing projects/engagements:

- Updating Standards of Cover
- o Continuity of Operations Plan
- Managing Day-to-Day operations
- Conducting Daily Briefings at both Station 1 and Station 2 each morning to enhance communication.
- o Reviewing response and productivity metrics