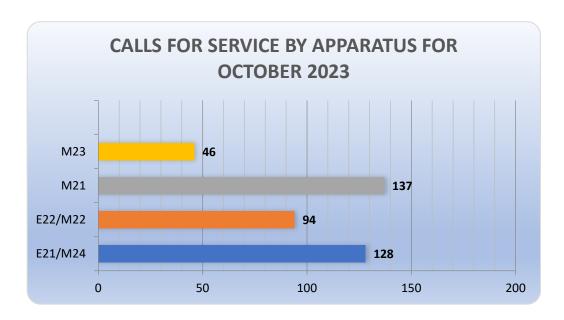

.7%. Station 2 overall- 83% status quo from 83%

Districtwide 65% down from 67.1% compliance

90 Percentile Turnout Time Compliance: 2:06 up from 1:53

50 Percentile Turnout Time: 51 seconds



# Fire and Other Calls for Service October 2023

Percentage of Fire/Other Calls Meeting 80 Second Response Compliance:

<u>A Shift- 55.6% down from 85.7%, B Shift- 70% down from 72.2%.</u> <u>C Shift- 72.7% down from 82.4%</u>

Station 1 overall- 56% Status Quo from 56% Station 2 overall- 82.4% down from 87.5%

Districtwide 62.7% down from 73.2%

90 Percentile Response Time Compliance: 2:58 up from 1:51

50 Percentile Turnout Time: 69 seconds



# **District Response Metrics**

Below are the current statistics year-over-year through October, 2023







# **Unit Based Statistics for October 2023**





# **Board Report**

Josh Beckner, Division Chief

October 2023

Over the course of October, we worked on numerous projects and programs. Crew 24 wrapped up the season on October 20th. Throughout the summer they diligently worked on numerous properties within the fire district performing fuels mitigation work. Altogether, they completed roughly 20 projects, some of them were rather extensive. Over the course of the summer, Crew 24 responded to 16 fires either with MCFR or through mutual aid with the Oregon Department of Forestry. There were a few instances where we were able to split the crew and provide overnight coverage allowing our duty crews to return to the station and remain in service. bolstering our staffing when we would normally be stretched thin. Overall, this has been a tre